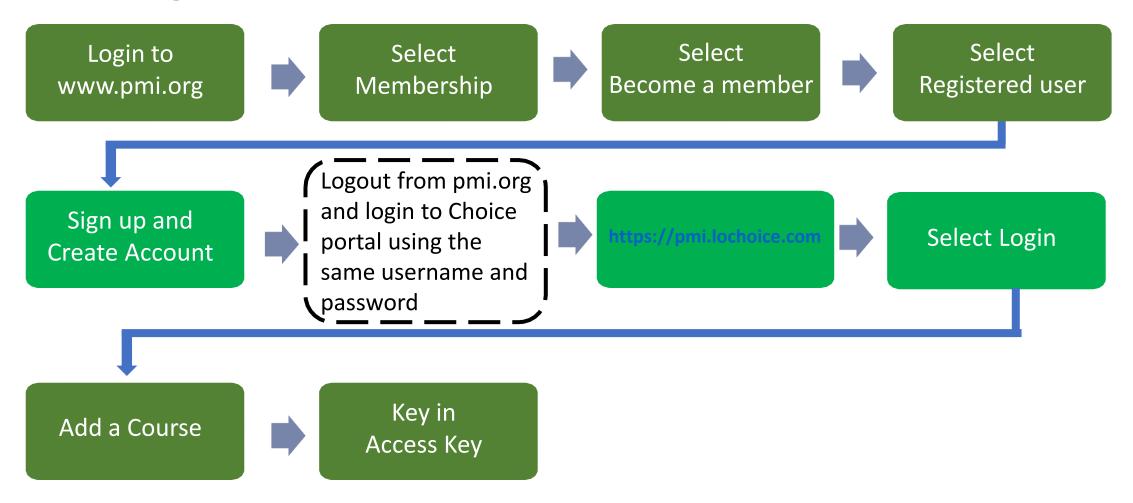

## New Training requirements for PMP

For taking up examination in new ECO - starting January 2021

Process explained in next slide





Attend 35 contact hours training with an Authorized Training Partner (ATP) of PMI.

Trainers who deliver the PMP Training representing ATP should be **certified by PMI**.

The trainers will use the PMI published courseware along with additional reference material offered by ATPs.

All the aspirants should be enrolled to PMI by the ATPs in order to download the personalized courseware.

The fee for accessing PMI – CHOICE and courseware is \$39

## New Training and Enrollment Criteria



Next slide - Accessing the Choice Portal



## **Accessing the Choice Portal**